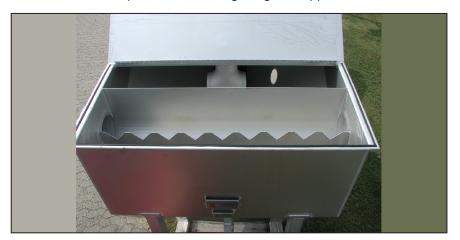

The Grit Classifier is of a simple and robust construction and works at a low number of revolutions. Thus, limited maintenance and low running costs are achieved.

The separation of the grit takes place around the specially formed in- and outlet pipes. From here the grit is lead down into the underlying shaftless conveyor and is transported to the outlet opening. During this transportation the sand is drained off in the lowest part where the conveyor is embedded in the lengthways sliding liners.