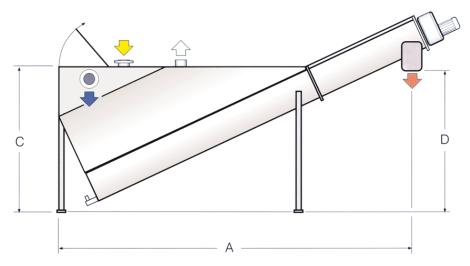

| Model                 | KD 01-260                        | KD 01-320 | KD 01-355 | KD 01-420 | KD 01-500 |
|-----------------------|----------------------------------|-----------|-----------|-----------|-----------|
| Fluid capacity (m3/h) | 20 - 40                          | 40 - 70   | 70 - 90   | 90 -110   | 110 - 140 |
| Grit capacity (m3/h)  | 0.3 - 0.7                        | 0.7 - 1.2 | 1.2 - 1.6 | 1.6 - 2.1 | 2.1 - 3.0 |
| Screw dia. (mm)       | 220                              | 280       | 315       | 380       | 460       |
| Motor (kW)            | 0.25                             | 0.37      | 0.55      | 0.75      | 1.1       |
| Dimensions            |                                  |           |           |           |           |
| A (mm)                | 3860                             | 4400      | 5400      | 6270      | 7380      |
| Width (mm)            | 1250                             | 1500      | 1500      | 1800      | 2400      |
| C (mm)                | 1500                             | 1700      | 2150      | 2500      | 2885      |
| D (mm)                | 1500                             | 1700      | 2220      | 2500      | 3020      |
| Inlet (yellow)        | DN 100                           | DN 150    | DN 200    | DN 250    | DN 250    |
| Outlet (blue)         | DN 150                           | DN 200    | DN 250    | DN 300    | DN 300    |
| Exhaustion (white)    | 100                              | 100       | 100       | 100       | 100       |
| Drain                 | 3"                               | 3"        | 3"        | 3"        | 3"        |
| Weight (kg)           | 600                              | 800       | 1000      | 1700      | 2300      |
| Specifications        |                                  |           |           |           |           |
| Steel grade, trough:  | SS2333, dip-pickled              |           |           |           |           |
| Steel grade, screw:   | St. 52.3 (stainless is optional) |           |           |           |           |
| Gearmake:             | Nord Gear                        |           |           |           |           |
| Wearliner:            | PEHD                             |           |           |           |           |