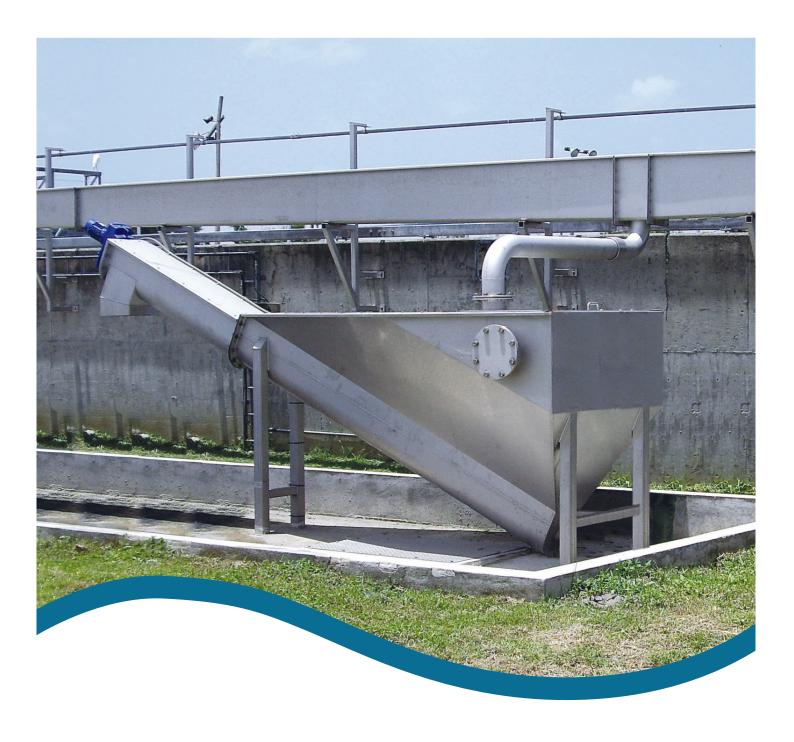

## **Grit Classifier KD01**

## **Grit Classifier KD 01**

Outlet side is optional – a blinding flange is supplied with the machine

The Grit Classifier KD 01 is available in five sizes with a separating capacity from 20 to 140 m³/h. The separator is constructed in stainless steel and after machining completely pickled. By this, the optimal durability of the material is ensured.

The Grit Classifier is of a simple and robust construction and works at a low number of revolutions. Thus, limited maintenance and low running costs are achieved.

The separation of the grit takes place around the specially formed in- and outlet pipes. From here the grit is lead down into the underlying shaftless conveyor and is transported to the outlet opening. During this transportation the sand is drained off in the lowest part where the conveyor is embedded in the lengthways sliding liners.