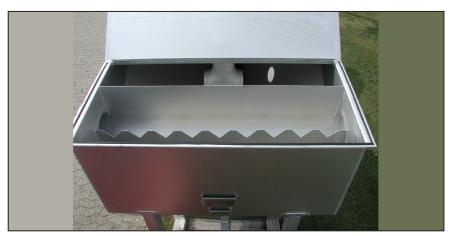

The Grit Classifier is of a simple and robust construction and works at a low number of revolutions. Thus, limited maintenance and low running costs are achieved.

The separation of the grit takes place around the specially formed in- and outlet pipes. From here the grit is lead down into the underlying shaftless conveyor and is transported to the outlet opening. During this transportation the sand is drained off in the lowest part where the conveyor is embedded in the lengthways sliding liners.