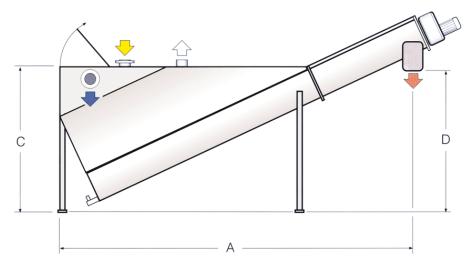

| Model                 | KD 01-260                        | KD 01-320 | KD 01-355 | KD 01-420 | KD 01-500 |
|-----------------------|----------------------------------|-----------|-----------|-----------|-----------|
| Fluid capacity (m3/h) | 20 - 40                          | 40 - 70   | 70 - 90   | 90 -110   | 110 - 140 |
| Grit capacity (m3/h)  | 0.3 - 0.7                        | 0.7 - 1.2 | 1.2 - 1.6 | 1.6 - 2.1 | 2.1 - 3.0 |
| Screw dia. (mm)       | 220                              | 280       | 315       | 380       | 460       |
| Motor (kW)            | 0.25                             | 0.37      | 0.55      | 0.75      | 1.1       |
| Dimensions            |                                  |           |           |           |           |
| A (mm)                | 3860                             | 4400      | 5400      | 6270      | 7380      |
| Width (mm)            | 1250                             | 1500      | 1500      | 1800      | 2400      |
| C (mm)                | 1500                             | 1700      | 2150      | 2500      | 2885      |
| D (mm)                | 1500                             | 1700      | 2220      | 2500      | 3020      |
| Inlet (yellow)        | DN 100                           | DN 150    | DN 200    | DN 250    | DN 250    |
| Outlet (blue)         | DN 150                           | DN 200    | DN 250    | DN 300    | DN 300    |
| Exhaustion (white)    | 100                              | 100       | 100       | 100       | 100       |
| Drain                 | 3"                               | 3"        | 3"        | 3"        | 3"        |
| Weight (kg)           | 600                              | 800       | 1000      | 1700      | 2300      |
| Specifications        |                                  |           |           |           |           |
| Steel grade, trough:  | SS2333, dip-pickled              |           |           |           |           |
| Steel grade, screw:   | St. 52.3 (stainless is optional) |           |           |           |           |
| Gearmake:             | Nord Gear                        |           |           |           |           |
| Wearliner:            | PEHD                             |           |           |           |           |