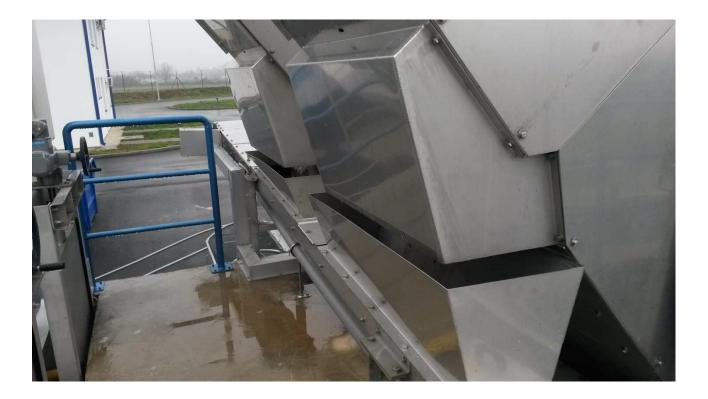

## **KD03** SHAFTLESS SCREW CONVEYOR AND COMPACTOR

The <u>KD03 Shaftless Screw Conveyor & Compactor</u> is a combined unit used for conveying and compaction of the waste and screenings.

It consists of the drainage area, normally placed in front of the loading hopper, which has the function of allowing the evacuation of the liquids contained in the input material. The transport area consists of a trough and a spiral without central shaft, and finally the compaction module, which allows a reduction in volume and weight of waste by over 50%, depending on the type of material transported.

The spiral is normally connected directly to the geared motor by a flanged shaft and is present a seal assembly to prevent leakage of liquids from the gear motor zone. The machine works in a range of inclination 5  $^{\circ}$  - 35  $^{\circ}$ , and on request can be installed a washing system in the transport zone in case of special executions.