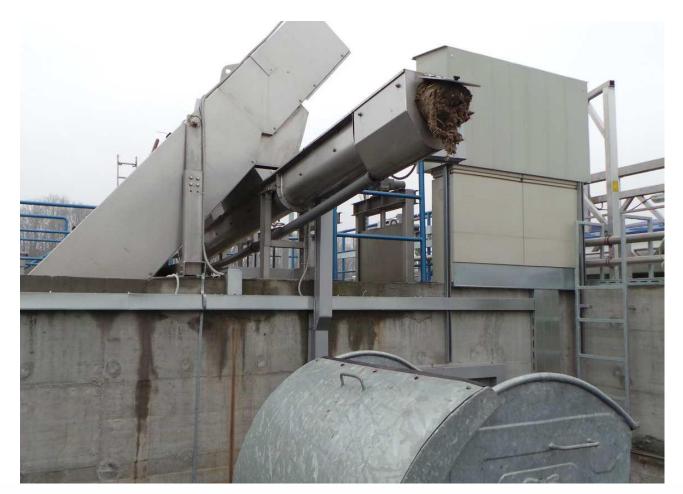

## **KD03** SHAFTLESS SCREW CONVEYOR AND COMPACTOR

The <u>KD03 Shaftless Screw Conveyor & Compactor</u> is a combined unit used for conveying and compaction of the waste and screenings.

It consists of the drainage area, normally placed in front of the loading hopper, which has the function of allowing the evacuation of the liquids contained in the input material. The transport area consists of a trough and a spiral without central shaft, and finally the compaction module, which allows a reduction in volume and weight of waste by over 50%, depending on the type of material transported.

The spiral is normally connected directly to the geared motor by a flanged shaft and is present a seal assembly to prevent leakage of liquids from the gear motor zone. The machine works in a range of inclination 5  $^{\circ}$  - 35  $^{\circ}$ , and on request can be installed a washing system in the transport zone in case of special executions.