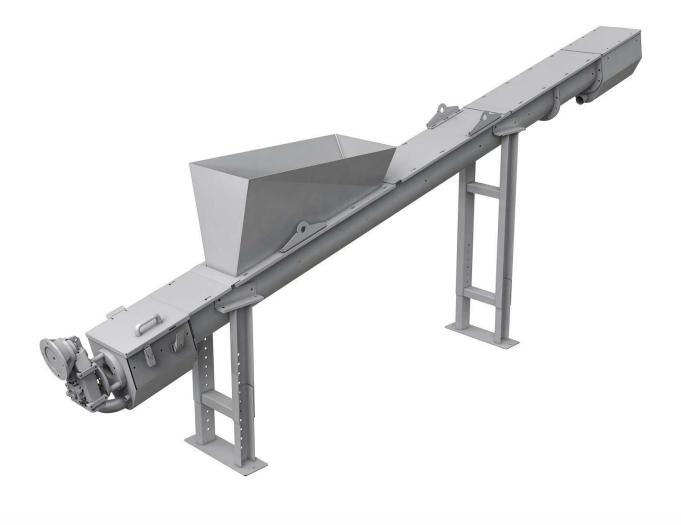

## **KD03** SHAFTLESS SCREW CONVEYOR AND COMPACTOR

The <u>KD03 Shaftless Screw Conveyor & Compactor</u> is a combined unit used for conveying and compaction of the waste and screenings.

It consists of the drainage area, normally placed in front of the loading hopper, which has the function of allowing the evacuation of the liquids contained in the input material. The transport area consists of a trough and a spiral without central shaft, and finally the compaction module, which allows a reduction in volume and weight of waste by over 50%, depending on the type of material transported.

The spiral is normally connected directly to the geared motor by a flanged shaft and is present a seal assembly to prevent leakage of liquids from the gear motor zone. The machine works in a range of inclination 5  $^{\circ}$  - 35  $^{\circ}$ , and on request can be installed a washing system in the transport zone in case of special executions.