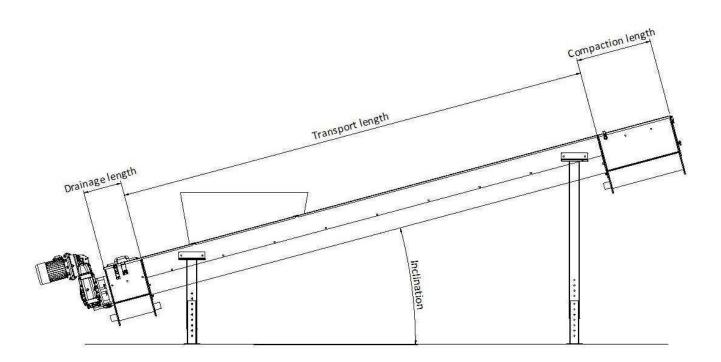

## **KD03** SHAFTLESS SCREW CONVEYOR AND COMPACTOR

The <u>KD03 Shaftless Screw Conveyor & Compactor</u> is a combined unit used for conveying and compaction of the waste and screenings.

It consists of the drainage area, normally placed in front of the loading hopper, which has the function of allowing the evacuation of the liquids contained in the input material. The transport area consists of a trough and a spiral without central shaft, and finally the compaction module, which allows a reduction in volume and weight of waste by over 50%, depending on the type of material transported.

| Standard dimensions        |             |             |              |
|----------------------------|-------------|-------------|--------------|
| Model                      | KD 03-200   | KD 03-300   | KD 03-400    |
| Drainage length (mm)       | 350         | 550         | 700          |
| Transport length (mm)      | 1000 - 7000 | 1000 - 9000 | 2000 - 12000 |
| Compaction length (mm)     | 500         | 700         | 930          |
| Inclination angle          | 5° - 30°    | 5° - 30°    | 5° - 30°     |
| Nominal flowrate (mc/h)    | 2           | 5           | 8            |
| Motor power installed (kW) | 1,5         | 3           | 5            |