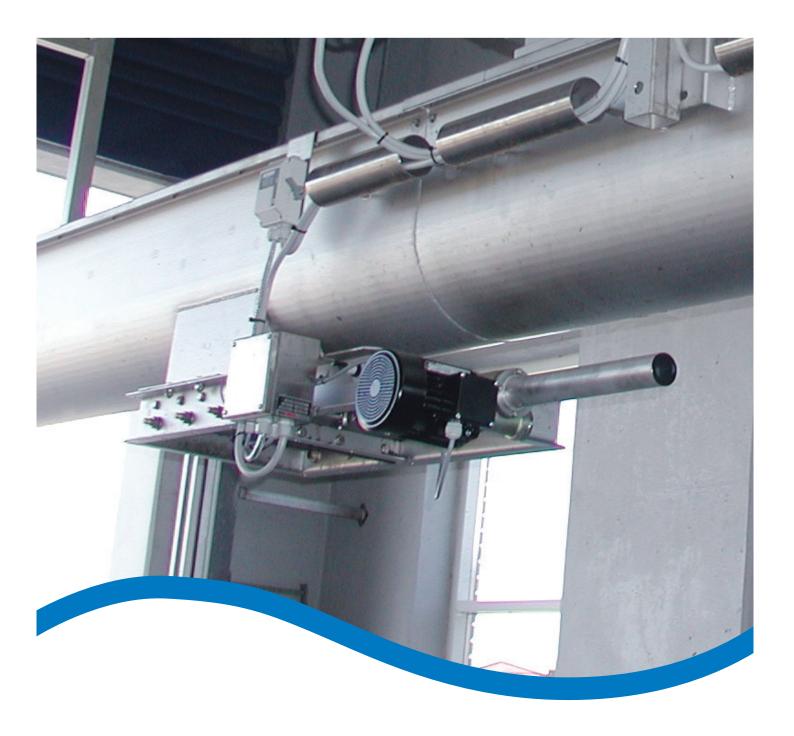

## Sliding Gate for Conveyors Model KD 04

**Sliding Gate for Conveyors** KD 04 is a simple and solid construction, resistant to all products that are used in purification units, such as sludge and water.

The gates are made of stainless steel and completely pickled. The operation can be manual, pneumatic or electrical.

Inductive sensors indicate whether the gate is open or closed.

The gates have been developed especially for shaftless worms, type KD 02 and can also be delivered in a manual version.

This kind of slide gate can also be adapted to the customer's wishes, in case another construction is required.

Electrical operation.

Pneumatic operation.

Pneumatic operation.

| Model              | KD 04-260 | KD 04-320 | KD 04-355 | KD 04-420 | KD 04-500 |
|--------------------|-----------|-----------|-----------|-----------|-----------|
| A (mm)             | 245       | 305       | 340       | 405       | 485       |
| B (mm)             | 370       | 430       | 465       | 530       | 610       |
| C (mm)             | 600       | 660       | 695       | 760       | 840       |
| D (mm)             | 185       | 215       | 233       | 265       | 300       |
| E- Pneumatic (mm)  | 1185      | 1335      | 1425      | 1585      | 1680      |
| E- Electrical (mm) | 1235      | 1385      | 1475      | 1635      | 1730      |
| Effekt (kW)        | 0,2       | 0,2       | 0,2       | 0,2       | 0,2       |