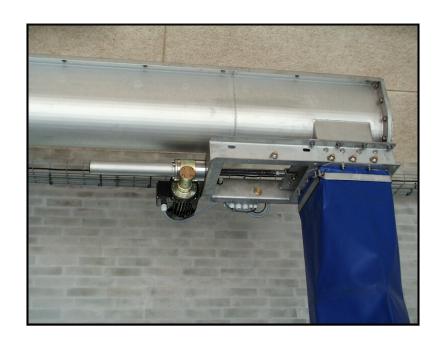

## Sliding Gate for Conveyors Model KD 04

**Sliding Gate for Conveyors** KD 04 is a simple and solid construction, resistant to all products that are used in purification units, such as sludge and water.

The gates are made of stainless steel and completely pickled. The operation can be manual, pneumatic or electrical.

Inductive sensors indicate whether the gate is open or closed.

The gates have been developed especially for shaftless worms, type KD 02 and can also be delivered in a manual version.

This kind of slide gate can also be adapted to the customer's wishes, in case another construction is required.

Electrical operation.

Pneumatic operation.

Pneumatic operation.

| Model              | KD 04-260 | KD 04-320 | KD 04-355 | KD 04-420 | KD 04-500 |
|--------------------|-----------|-----------|-----------|-----------|-----------|
| A (mm)             | 245       | 305       | 340       | 405       | 485       |
| B (mm)             | 370       | 430       | 465       | 530       | 610       |
| C (mm)             | 600       | 660       | 695       | 760       | 840       |
| D (mm)             | 185       | 215       | 233       | 265       | 300       |
| E- Pneumatic (mm)  | 1185      | 1335      | 1425      | 1585      | 1680      |
| E- Electrical (mm) | 1235      | 1385      | 1475      | 1635      | 1730      |
| Effekt (kW)        | 0,2       | 0,2       | 0,2       | 0,2       | 0,2       |