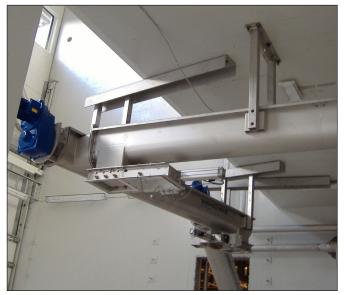

## Sliding Gate for Conveyors Model KD 04

**Sliding Gate for Conveyors** KD 04 is a simple and solid construction, resistant to all products that are used in purification units, such as sludge and water.

The gates are made of stainless steel and completely pickled. The operation can be manual, pneumatic or electrical.

Inductive sensors indicate whether the gate is open or closed.

The gates have been developed especially for shaftless worms, type KD 02 and can also be delivered in a manual version.

This kind of slide gate can also be adapted to the customer's wishes, in case another construction is required.

Electrical operation.

Pneumatic operation.

Pneumatic operation.

| Model              | KD 04-260 | KD 04-320 | KD 04-355 | KD 04-420 | KD 04-500 |
|--------------------|-----------|-----------|-----------|-----------|-----------|
| A (mm)             | 245       | 305       | 340       | 405       | 485       |
| B (mm)             | 370       | 430       | 465       | 530       | 610       |
| C (mm)             | 600       | 660       | 695       | 760       | 840       |
| D (mm)             | 185       | 215       | 233       | 265       | 300       |
| E- Pneumatic (mm)  | 1185      | 1335      | 1425      | 1585      | 1680      |
| E- Electrical (mm) | 1235      | 1385      | 1475      | 1635      | 1730      |
| Effekt (kW)        | 0,2       | 0,2       | 0,2       | 0,2       | 0,2       |