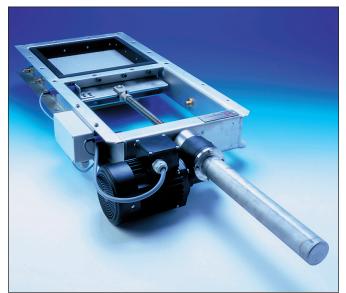

## Sliding Gate for Conveyors Model KD 04

**Sliding Gate for Conveyors** KD 04 is a simple and solid construction, resistant to all products that are used in purification units, such as sludge and water.

The gates are made of stainless steel and completely pickled. The operation can be manual, pneumatic or electrical.

Inductive sensors indicate whether the gate is open or closed.

The gates have been developed especially for shaftless worms, type KD 02 and can also be delivered in a manual version.

This kind of slide gate can also be adapted to the customer's wishes, in case another construction is required.

Electrical operation.

Pneumatic operation.

Pneumatic operation.

| Model              | KD 04-260 | KD 04-320 | KD 04-355 | KD 04-420 | KD 04-500 |
|--------------------|-----------|-----------|-----------|-----------|-----------|
| A (mm)             | 245       | 305       | 340       | 405       | 485       |
| B (mm)             | 370       | 430       | 465       | 530       | 610       |
| C (mm)             | 600       | 660       | 695       | 760       | 840       |
| D (mm)             | 185       | 215       | 233       | 265       | 300       |
| E- Pneumatic (mm)  | 1185      | 1335      | 1425      | 1585      | 1680      |
| E- Electrical (mm) | 1235      | 1385      | 1475      | 1635      | 1730      |
| Effekt (kW)        | 0,2       | 0,2       | 0,2       | 0,2       | 0,2       |