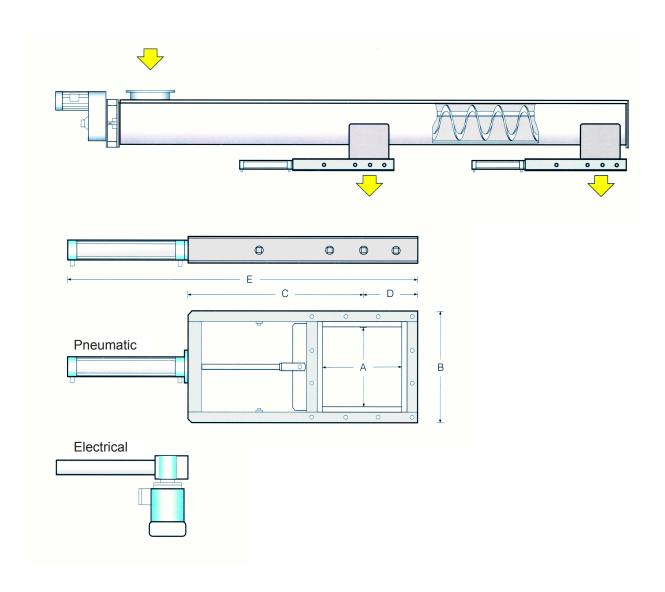

This kind of slide gate can also be adapted to the customer's wishes, in case another construction is required.

Electrical operation.

Pneumatic operation.

Pneumatic operation.

| Model              | KD 04-260 | KD 04-320 | KD 04-355 | KD 04-420 | KD 04-500 |
|--------------------|-----------|-----------|-----------|-----------|-----------|
| A (mm)             | 245       | 305       | 340       | 405       | 485       |
| B (mm)             | 370       | 430       | 465       | 530       | 610       |
| C (mm)             | 600       | 660       | 695       | 760       | 840       |
| D (mm)             | 185       | 215       | 233       | 265       | 300       |
| E- Pneumatic (mm)  | 1185      | 1335      | 1425      | 1585      | 1680      |
| E- Electrical (mm) | 1235      | 1385      | 1475      | 1635      | 1730      |
| Effekt (kW)        | 0,2       | 0,2       | 0,2       | 0,2       | 0,2       |