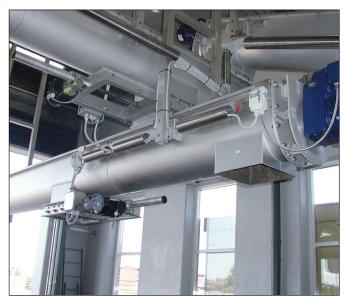

## Sliding Gate for Conveyors Model KD 04

**Sliding Gate for Conveyors** KD 04 is a simple and solid construction, resistant to all products that are used in purification units, such as sludge and water.

The gates are made of stainless steel and completely pickled. The operation can be manual, pneumatic or electrical.

Inductive sensors indicate whether the gate is open or closed.

The gates have been developed especially for shaftless worms, type KD 02 and can also be delivered in a manual version.

This kind of slide gate can also be adapted to the customer's wishes, in case another construction is required.

Electrical operation.

Pneumatic operation.

Pneumatic operation.

| Model              | KD 04-260 | KD 04-320 | KD 04-355 | KD 04-420 | KD 04-500 |
|--------------------|-----------|-----------|-----------|-----------|-----------|
| A (mm)             | 245       | 305       | 340       | 405       | 485       |
| B (mm)             | 370       | 430       | 465       | 530       | 610       |
| C (mm)             | 600       | 660       | 695       | 760       | 840       |
| D (mm)             | 185       | 215       | 233       | 265       | 300       |
| E- Pneumatic (mm)  | 1185      | 1335      | 1425      | 1585      | 1680      |
| E- Electrical (mm) | 1235      | 1385      | 1475      | 1635      | 1730      |
| Effekt (kW)        | 0,2       | 0,2       | 0,2       | 0,2       | 0,2       |