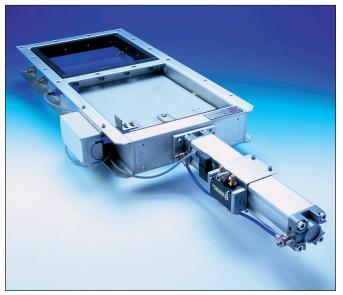

## Sliding Gate for Conveyors Model KD 04

**Sliding Gate for Conveyors** KD 04 is a simple and solid construction, resistant to all products that are used in purification units, such as sludge and water.

The gates are made of stainless steel and completely pickled. The operation can be manual, pneumatic or electrical.

Inductive sensors indicate whether the gate is open or closed.

The gates have been developed especially for shaftless worms, type KD 02 and can also be delivered in a manual version.

This kind of slide gate can also be adapted to the customer's wishes, in case another construction is required.

Electrical operation.

Pneumatic operation.

Pneumatic operation.

| Model              | KD 04-260 | KD 04-320 | KD 04-355 | KD 04-420 | KD 04-500 |
|--------------------|-----------|-----------|-----------|-----------|-----------|
| A (mm)             | 245       | 305       | 340       | 405       | 485       |
| B (mm)             | 370       | 430       | 465       | 530       | 610       |
| C (mm)             | 600       | 660       | 695       | 760       | 840       |
| D (mm)             | 185       | 215       | 233       | 265       | 300       |
| E- Pneumatic (mm)  | 1185      | 1335      | 1425      | 1585      | 1680      |
| E- Electrical (mm) | 1235      | 1385      | 1475      | 1635      | 1730      |
| Effekt (kW)        | 0,2       | 0,2       | 0,2       | 0,2       | 0,2       |