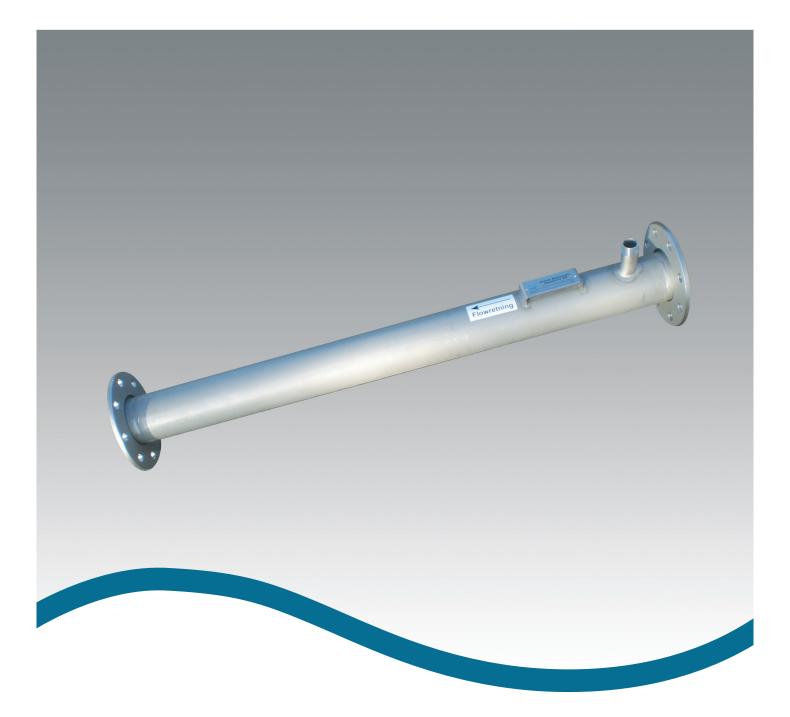

## **Static Inline Mixer KD28**

The Static Inline Mixer KD 28, is a newly developed static mixer. The mixer assures homogeneous sludge and polymer in order to achieve the best possible drainage parameters.

The Inline Mixer is built in a tube, which is equipped with DIN flanges. The supply of polymer takes place through a tube ending in the centre of the mixer in such a way that the polymer is added in the middle of the sludge stream, and 20/12 guard plates (obstructions) are mounted for the correct blending of sludge and polymer by constantly changing the direction of the flow.

The inline mixer can be separated by pulling the obstruction itself out of the tube in order to make it possible to carry out an easy cleaning in case of blockage.