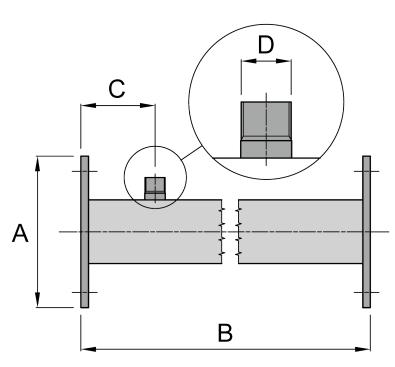

## Advantages:

Low investment costs No operating cost Homogeneous distribution of the polymer Easily demounted for cleaning.

KD 28-X

KD 28-V

| Α                                           | DN32     | DN40    | DN50    | DN 65                    | DN 80   | DN 100  | DN 125  | DN 150  | DN 200  |
|---------------------------------------------|----------|---------|---------|--------------------------|---------|---------|---------|---------|---------|
| Model X                                     | Х        | Х       | Х       | Х                        | Х       | Х       | Х       | Х       | х       |
| Model V                                     | -        | -       | -       | -                        | Х       | Х       | Х       | Х       | х       |
| B - X                                       | 400 mm   | 500 mm  | 600 mm  | 750 mm                   | 900 mm  | 1100 mm | 1350 mm | 1600 mm | 2100 mm |
| B - V                                       | -        | -       | -       | -                        | 900 mm  | 1200 mm | 1450 mm | 1700 mm | 2200 mm |
| С                                           | 100 mm   | 100 mm  | 100 mm  | 100 mm                   | 100 mm  | 100 mm  | 100 mm  | 100 mm  | 100 mm  |
| D                                           | 1⁄4 " RG | ³∕8" RG | ³∕8" RG | 1⁄2" RG                  | ³∕₄" RG | 1" RG   | 1¼" RG  | 1½" RG  | 2" RG   |
| Specifications:                             |          |         |         |                          |         |         |         |         |         |
| Type of steel                               |          |         |         | Stainless steel EN1.4301 |         |         |         |         |         |
| Surface treatment                           |          |         |         | Dip-pickled              |         |         |         |         |         |
| Other connections can be made upon request. |          |         |         |                          |         |         |         |         |         |