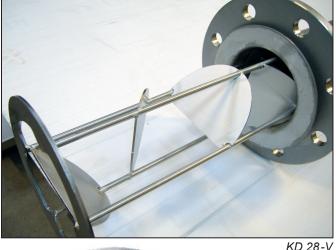

The Inline Mixer is built in a tube, which is equipped with DIN flanges. The supply of polymer takes place through a tube ending in the centre of the mixer in such a way that the polymer is added in the middle of the sludge stream, and 20/12 guard plates (obstructions) are mounted for the correct blending of sludge and polymer by constantly changing the direction of the flow.

The inline mixer can be separated by pulling the obstruction itself out of the tube in order to make it possible to carry out an easy cleaning in case of blockage.

## Advantages:

Low investment costs No operating cost Homogeneous distribution of the polymer Easily demounted for cleaning.

KD 28-X

KD 28-V

| Α                                           | DN32     | DN40    | DN50    | DN 65                    | DN 80   | DN 100  | DN 125  | DN 150  | DN 200  |
|---------------------------------------------|----------|---------|---------|--------------------------|---------|---------|---------|---------|---------|
| Model X                                     | Х        | Х       | Х       | Х                        | Х       | Х       | Х       | Х       | х       |
| Model V                                     | -        | -       | -       | -                        | Х       | Х       | Х       | Х       | х       |
| B - X                                       | 400 mm   | 500 mm  | 600 mm  | 750 mm                   | 900 mm  | 1100 mm | 1350 mm | 1600 mm | 2100 mm |
| B - V                                       | -        | -       | -       | -                        | 900 mm  | 1200 mm | 1450 mm | 1700 mm | 2200 mm |
| С                                           | 100 mm   | 100 mm  | 100 mm  | 100 mm                   | 100 mm  | 100 mm  | 100 mm  | 100 mm  | 100 mm  |
| D                                           | 1⁄4 " RG | ³∕8" RG | ³∕8" RG | 1⁄2" RG                  | ³∕₄" RG | 1" RG   | 1¼" RG  | 1½" RG  | 2" RG   |
| Specifications:                             |          |         |         |                          |         |         |         |         |         |
| Type of steel                               |          |         |         | Stainless steel EN1.4301 |         |         |         |         |         |
| Surface treatment                           |          |         |         | Dip-pickled              |         |         |         |         |         |
| Other connections can be made upon request. |          |         |         |                          |         |         |         |         |         |