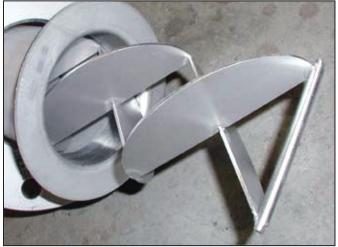

The Inline Mixer is built in a tube, which is equipped with DIN flanges. The supply of polymer takes place through a tube ending in the centre of the mixer in such a way that the polymer is added in the middle of the sludge stream, and 20/12 guard plates (obstructions) are mounted for the correct blending of sludge and polymer by constantly changing the direction of the flow.

The inline mixer can be separated by pulling the obstruction itself out of the tube in order to make it possible to carry out an easy cleaning in case of blockage.