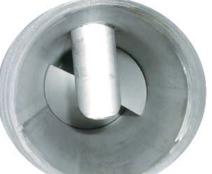

The Inline Mixer is built in a tube, which is equipped with DIN flanges. The supply of polymer takes place through a tube ending in the centre of the mixer in such a way that the polymer is added in the middle of the sludge stream, and 20/12 guard plates (obstructions) are mounted for the correct blending of sludge and polymer by constantly changing the direction of the flow.

The inline mixer can be separated by pulling the obstruction itself out of the tube in order to make it possible to carry out an easy cleaning in case of blockage.